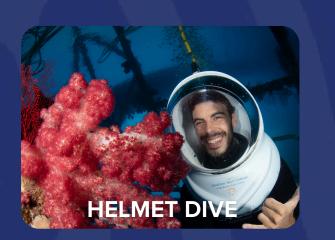

### **INCREDIBLE INCLUSIONS**

With the 2 hours of reef time to explore, there is a myriad of inclusions to choose from!