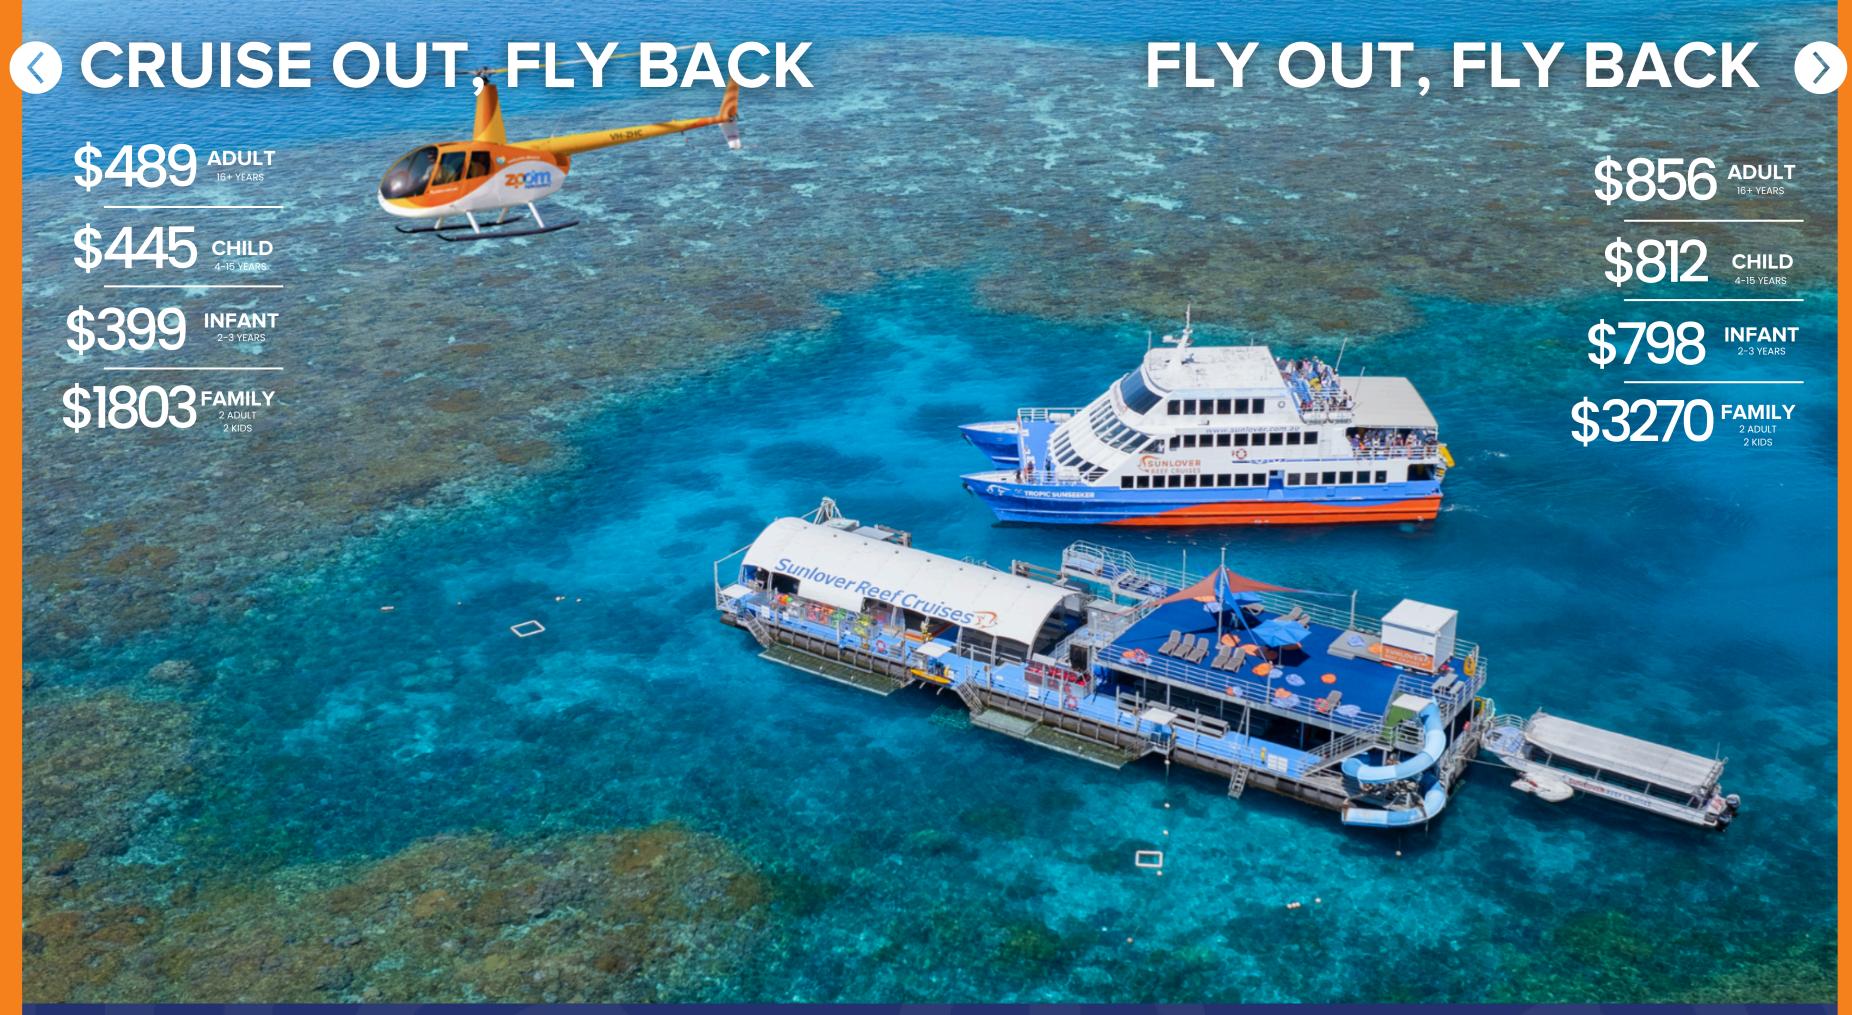

### **INCREDIBLE TIMING**

Enjoy 2 hours at the outer reef pontoon, with the whole experience efficiently completed in a half day!

### **INCREDIBLE INCLUSIONS**

With the 2 hours of reef time to explore, there is a myriad of inclusions to choose from!