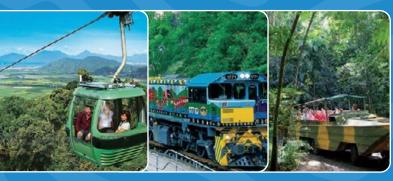

## **UPGRADE AND SAVE WITH OUR 2 DAY PACKAGE!**

REEF & ISLAND IN A DAY TOUR + SKYRAIL, RAINFORESTATION & KURANDA SCENIC RAILWAY WITH AUSSIE BBQ LUNCH ADULT \$565 CHILD \$310 FAMILY \$1440